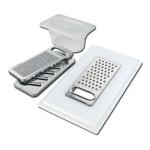

#### **OPTIONAL ACCESSORIES**

**3 Bottles-holder set** 8100 621

**3 Bowls set** 8100 622

**4 Spices-holder set** 8100 620

Black Grid 8100 600

**Chopping Board** 8642 000

Chopping Board 8631 300

Grating kit complete with ring support and food collection tray

8159 101

\* only in combination with the accessory 8644 101

Stainless Steel dishes holder

8100 303

\* only in combination with the accessory 8644 101

Stainless steel perforated pan

8151 000

\* only in combination with the accessory 8644 101