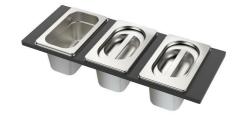

#### **OPTIONAL ACCESSORIES**

**3 Bottles-holder set** 8100 621

**3 Bowls set** 8100 622

**4 Spices-holder set** 8100 620

Black Grid 8100 600

**Chopping Board** 8642 000

Chopping Board 8631 300

Grating kit complete with ring support and food collection tray