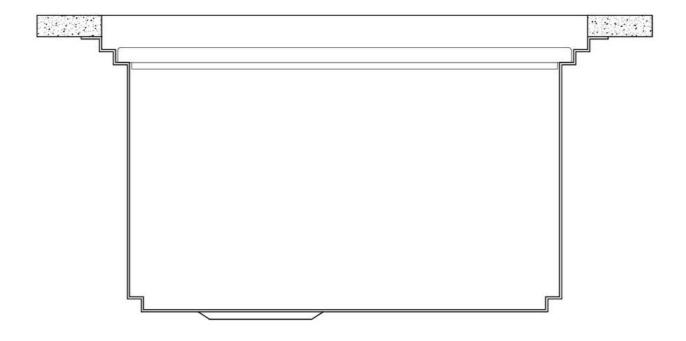

slice, grate everything can be done inside the sink. The third supporting step is on the bottom of the bowl. On this step one can rest the Black grids, making it possible to rinse foodstuffs without their coming in contact with the bottom of the sink, which may be dirty. |

### **TECHNICAL DATA**

## Foster ==



## Foster ==







## Leonardo Optional accessories

The "rails" system makes it possible to use a combination of numerous accessories. Grids, chopping boards, utensils' ranging system, bowls and containers of different dimensions can be alternated in the workspace with a simple gesture, and can easily be stacked, in order to be on hand at all times.





### Leonardo Level 1

Compatible accessories:





### Leonardo Level 2

Compatible accessories:

8153 100 8631 300 8644 101





## Leonardo Level 3

Compatible accessories: 8100 600







Edge positioning

8100 600

8100 600

Bottom positioning





#### **OPTIONAL ACCESSORIES**



**3 Bottles-holder set** 8100 621



**3 Bowls set** 8100 622



**4 Spices-holder set** 8100 620



Black Grid 8100 600



**Chopping Board** 8642 000



Chopping Board 8631 300



Grating kit complete with ring support and food collection tray

8159 101

\* only in combination with the accessory 8644 101



Stainless Steel dishes holder

8100 303

\* only in combination with the accessory 8644 101



Stainless steel perforated pan

8151 000

\* only in combination with the accessory 8644 101



Twin Chopping Board 8644 101



Waste disposer throat 8669 043



**White bowl** 8153 100



#### **RECOMMENDED PAIRINGS**



Faucet Capri