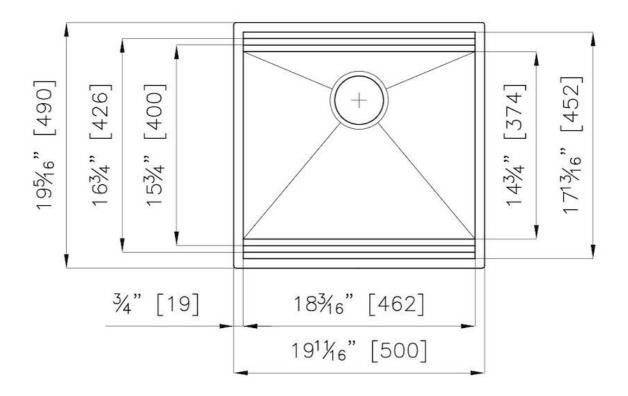

#### **DETAILS**

| Edge/Installation Type | Undermount                                        |
|------------------------|---------------------------------------------------|
| Series                 | Leonardo                                          |
| Texture                | Satin                                             |
| Material               | AISI 304 stainless steel                          |
| Thickness              | 16 Gauge (1.5 mm)                                 |
| Overall dimensions     | 19 <sup>11/16</sup> " x 19 <sup>5/16</sup> "      |
| Bowls dimensions       | 1 bowl 18 <sup>3/16</sup> " x 15 <sup>3/4</sup> " |
| Bowls depth            | 10"                                               |

| Cut out                             | 18 <sup>3/16</sup> " × 17 <sup>13/16</sup> "                                                                                                                                                                                                                                                                                                                                                                                                                                                                                                                                                                                                                                                          |
|-------------------------------------|-------------------------------------------------------------------------------------------------------------------------------------------------------------------------------------------------------------------------------------------------------------------------------------------------------------------------------------------------------------------------------------------------------------------------------------------------------------------------------------------------------------------------------------------------------------------------------------------------------------------------------------------------------------------------------------------------------|
| Waste fitting type                  | 3 $^{1/2^{\prime\prime}}$ - with stainless steel basket                                                                                                                                                                                                                                                                                                                                                                                                                                                                                                                                                                                                                                               |
| Bowls bottom                        | X cross bending for easy water draining                                                                                                                                                                                                                                                                                                                                                                                                                                                                                                                                                                                                                                                               |
| Underside                           | Protected with heavy duty undercoating                                                                                                                                                                                                                                                                                                                                                                                                                                                                                                                                                                                                                                                                |
| Fixing system                       | Undermount fixing kit (brass insert and clips)                                                                                                                                                                                                                                                                                                                                                                                                                                                                                                                                                                                                                                                        |
| FEATURES                            |                                                                                                                                                                                                                                                                                                                                                                                                                                                                                                                                                                                                                                                                                                       |
| Diamond-shape bottom                | The draining of water is an important feature in a sink, and it's always taken good care of in Foster products. In the bent-welded sinks, which would have a flat bottom, the proper draining is guaranteed by the elegant beveling, which helps the water flow.                                                                                                                                                                                                                                                                                                                                                                                                                                      |
| High thickness                      | 1.5 mm thick steel. A significant thickness, which guarantees the maximum sturdiness and durability.                                                                                                                                                                                                                                                                                                                                                                                                                                                                                                                                                                                                  |
| Basket 3,5" waste fitting           | The drain is equipped with a large 3.5" drain, with the practical basket cap that prevents the discharge of solid parts.                                                                                                                                                                                                                                                                                                                                                                                                                                                                                                                                                                              |
| Triple recess - sliding accessories | The Foster Milano sink has an ingenious design that makes it simple to use a large set of optional accessories. On the topmost supporting step, the innovative Black grids slide, creating a large and practical surface to rinse food and crockery. The second step is meant to support and allow the sliding of a complete combination of accessories, which make some operations practical and safe: rinse, drain, slice, grate everything can be done inside the sink. The third supporting step is on the bottom of the bowl. On this step one can rest the Black grids, making it possible to rinse foodstuffs without their coming in contact with the bottom of the sink, which may be dirty. |