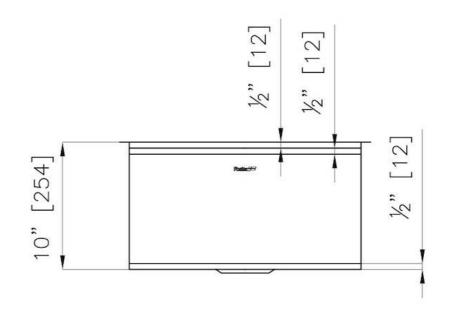

#### **DETAILS**

| Edge/Installation Type | Undermount                                        |
|------------------------|---------------------------------------------------|
| Series                 | Leonardo                                          |
| Texture                | Satin                                             |
| Material               | AISI 304 stainless steel                          |
| Thickness              | 16 Gauge (1.5 mm)                                 |
| Overall dimensions     | 19 <sup>11/16</sup> " x 19 <sup>5/16</sup> "      |
| Bowls dimensions       | 1 bowl 18 <sup>3/16</sup> " x 15 <sup>3/4</sup> " |
| Bowls depth            | 10"                                               |

| Cut out                             | 18 <sup>3/16</sup> " × 17 <sup>13/16</sup> "                                                                                                                                                                                                                                                                                                                                                                                                                                                                                                                                                                                                                                                          |
|-------------------------------------|-------------------------------------------------------------------------------------------------------------------------------------------------------------------------------------------------------------------------------------------------------------------------------------------------------------------------------------------------------------------------------------------------------------------------------------------------------------------------------------------------------------------------------------------------------------------------------------------------------------------------------------------------------------------------------------------------------|
| Waste fitting type                  | 3 $^{1/2^{\prime\prime}}$ - with stainless steel basket                                                                                                                                                                                                                                                                                                                                                                                                                                                                                                                                                                                                                                               |
| Bowls bottom                        | X cross bending for easy water draining                                                                                                                                                                                                                                                                                                                                                                                                                                                                                                                                                                                                                                                               |
| Underside                           | Protected with heavy duty undercoating                                                                                                                                                                                                                                                                                                                                                                                                                                                                                                                                                                                                                                                                |
| Fixing system                       | Undermount fixing kit (brass insert and clips)                                                                                                                                                                                                                                                                                                                                                                                                                                                                                                                                                                                                                                                        |
| FEATURES                            |                                                                                                                                                                                                                                                                                                                                                                                                                                                                                                                                                                                                                                                                                                       |
| Diamond-shape bottom                | The draining of water is an important feature in a sink, and it's always taken good care of in Foster products. In the bent-welded sinks, which would have a flat bottom, the proper draining is guaranteed by the elegant beveling, which helps the water flow.                                                                                                                                                                                                                                                                                                                                                                                                                                      |
| High thickness                      | 1.5 mm thick steel. A significant thickness, which guarantees the maximum sturdiness and durability.                                                                                                                                                                                                                                                                                                                                                                                                                                                                                                                                                                                                  |
| Basket 3,5" waste fitting           | The drain is equipped with a large 3.5" drain, with the practical basket cap that prevents the discharge of solid parts.                                                                                                                                                                                                                                                                                                                                                                                                                                                                                                                                                                              |
| Triple recess - sliding accessories | The Foster Milano sink has an ingenious design that makes it simple to use a large set of optional accessories. On the topmost supporting step, the innovative Black grids slide, creating a large and practical surface to rinse food and crockery. The second step is meant to support and allow the sliding of a complete combination of accessories, which make some operations practical and safe: rinse, drain, slice, grate everything can be done inside the sink. The third supporting step is on the bottom of the bowl. On this step one can rest the Black grids, making it possible to rinse foodstuffs without their coming in contact with the bottom of the sink, which may be dirty. |