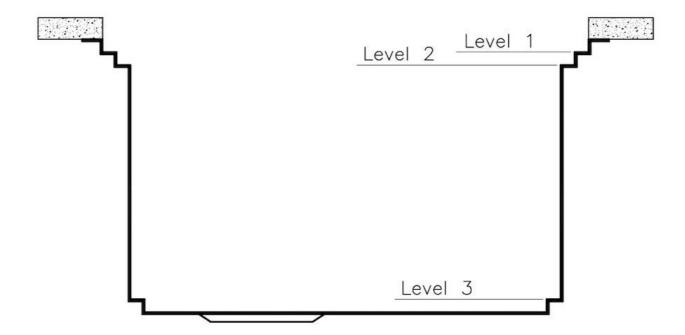

### Leonardo Level 1

Compatible accessories:

### Leonardo Level 2

Compatible accessories:

8153 100 8631 300 8644 101

## Leonardo Level 3

Compatible accessories: 8100 600

Edge positioning

8100 600

8100 600

Bottom positioning