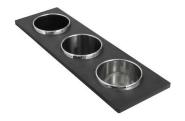

#### **OPTIONAL ACCESSORIES**

**3 Bottles-holder set** 8100 621

**3 Bowls set** 8100 622

**4 Spices-holder set** 8100 620

Black Grid 8100 600

**Chopping Board** 8642 000

Chopping Board 8631 300

Grating kit complete with ring support and food collection tray