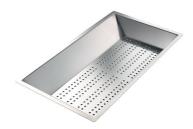

8159 101

\* only in combination with the accessory 8644 101

Stainless Steel dishes holder

8100 303

\* only in combination with the accessory 8644 101

Stainless steel perforated pan

8151 000

\* only in combination with the accessory 8644 101