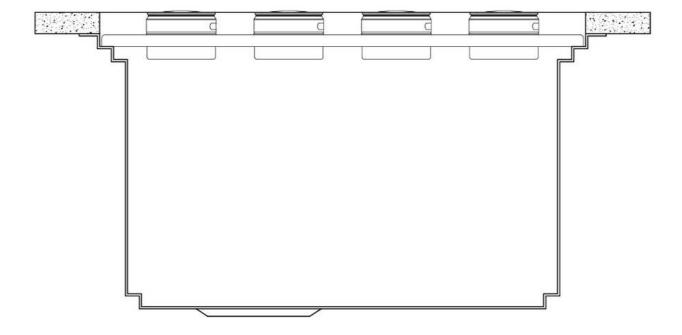

n of accessories, which make some operations practical and safe: rinse, drain, slice, grate everything can be done inside the sink. The third supporting step is on the bottom of the bowl. On this step one can rest the Black grids, making it possible to rinse foodstuffs without their coming in contact with the bottom of the sink, which may be dirty. |

### **TECHNICAL DATA**

## Foster ==



## Foster ==







## Leonardo Optional accessories

The "rails" system makes it possible to use a combination of numerous accessories. Grids, chopping boards, utensils' ranging system, bowls and containers of different dimensions can be alternated in the workspace with a simple gesture, and can easily be stacked, in order to be on hand at all times.





### Leonardo Level 1

Compatible accessories:





### Leonardo Level 2

Compatible accessories:

8153 100 8631 300 8644 101





## Leonardo Level 3

Compatible accessories: 8100 600







Edge positioning

8100 600

8100 600

Bottom positioning





#### **OPTIONAL ACCESSORIES**



**3 Bottles-holder set** 8100 621



**3 Bowls set** 8100 622



**4 Spices-holder set** 8100 620



Black Grid 8100 600



**Chopping Board** 8642 000



Chopping Board 8631 300



Grating kit complete with ring support and food collection tray

8159 101

\* only in combination with the accessory 8644 101



Stainless Steel dishes holder

8100 303

\* only in combination with the accessory 8644 101



Stainless steel perforated pan

8151 000

\* only in combination with the accessory 8644 101



Twin Chopping Board 8644 101



Waste disposer throat 8669