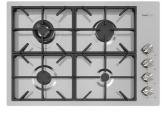

#### **RECOMMENDED PAIRINGS**

Faucet Capri 8467 005

Faucet Salina 8487 005

Milano Cooktop 4 burners 7637 900

Milano Induction Cooktop 4 Plate 7371 945