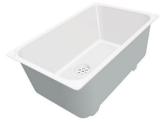

# Sink Leonardo 20" x 20" - U/M

Kitchen Sinks

Code: 1013 660

AISI 304 Stainless steel Satin finish Undermount x cross bending for easy water draining

#### **DETAILS**

| Edge/Installation Type | Undermount                                        |
|------------------------|---------------------------------------------------|
| Series                 | Leonardo                                          |
| Texture                | Satin                                             |
| Material               | AISI 304 stainless steel                          |
| Thickness              | 16 Gauge (1.5 mm)                                 |
| Overall dimensions     | 19 <sup>11/16</sup> " x 19 <sup>5/16</sup> "      |
| Bowls dimensions       | 1 bowl 18 <sup>3/16</sup> " x 15 <sup>3/4</sup> " |
| Bowls depth            | 10"                                               |

| Cut out                             | 18 <sup>3/16</sup> " × 17 <sup>13/16</sup> "                                                                                                                                                                                                                                                                                                                                                                                                                                                                                                                                                                                                                                                          |
|-------------------------------------|-------------------------------------------------------------------------------------------------------------------------------------------------------------------------------------------------------------------------------------------------------------------------------------------------------------------------------------------------------------------------------------------------------------------------------------------------------------------------------------------------------------------------------------------------------------------------------------------------------------------------------------------------------------------------------------------------------|
| Waste fitting type                  | 3 $^{1/2^{\prime\prime}}$ - with stainless steel basket                                                                                                                                                                                                                                                                                                                                                                                                                                                                                                                                                                                                                                               |
| Bowls bottom                        | X cross bending for easy water draining                                                                                                                                                                                                                                                                                                                                                                                                                                                                                                                                                                                                                                                               |
| Underside                           | Protected with heavy duty undercoating                                                                                                                                                                                                                                                                                                                                                                                                                                                                                                                                                                                                                                                                |
| Fixing system                       | Undermount fixing kit (brass insert and clips)                                                                                                                                                                                                                                                                                                                                                                                                                                                                                                                                                                                                                                                        |
| FEATURES                            |                                                                                                                                                                                                                                                                                                                                                                                                                                                                                                                                                                                                                                                                                                       |
| Diamond-shape bottom                | The draining of water is an important feature in a sink, and it's always taken good care of in Foster products. In the bent-welded sinks, which would have a flat bottom, the proper draining is guaranteed by the elegant beveling, which helps the water flow.                                                                                                                                                                                                                                                                                                                                                                                                                                      |
| High thickness                      | 1.5 mm thick steel. A significant thickness, which guarantees the maximum sturdiness and durability.                                                                                                                                                                                                                                                                                                                                                                                                                                                                                                                                                                                                  |
| Basket 3,5" waste fitting           | The drain is equipped with a large 3.5" drain, with the practical basket cap that prevents the discharge of solid parts.                                                                                                                                                                                                                                                                                                                                                                                                                                                                                                                                                                              |
| Triple recess - sliding accessories | The Foster Milano sink has an ingenious design that makes it simple to use a large set of optional accessories. On the topmost supporting step, the innovative Black grids slide, creating a large and practical surface to rinse food and crockery. The second step is meant to support and allow the sliding of a complete combination of accessories, which make some operations practical and safe: rinse, drain, slice, grate everything can be done inside the sink. The third supporting step is on the bottom of the bowl. On this step one can rest the Black grids, making it possible to rinse foodstuffs without their coming in contact with the bottom of the sink, which may be dirty. |