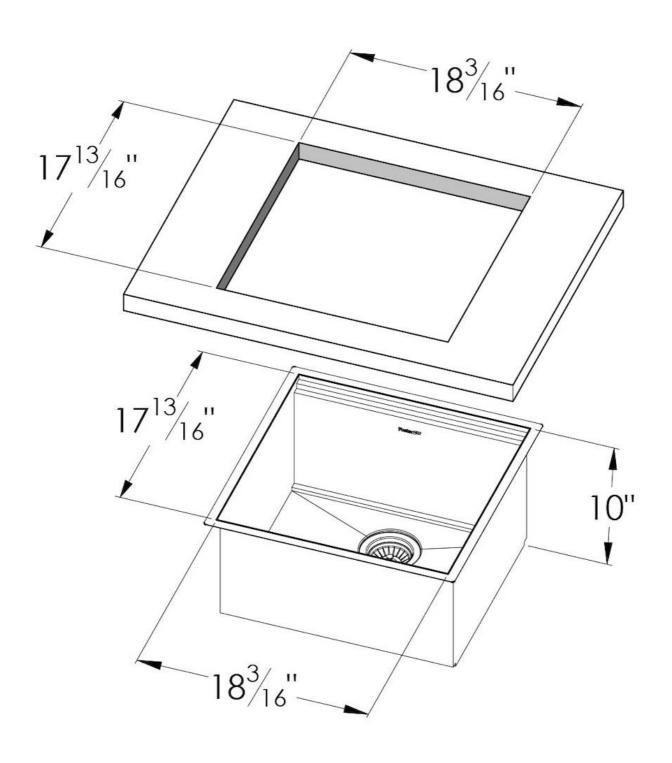

#### **DETAILS**

| Edge/Installation Type | Undermount                                        |
|------------------------|---------------------------------------------------|
| Series                 | Leonardo                                          |
| Texture                | Satin                                             |
| Material               | AISI 304 stainless steel                          |
| Thickness              | 16 Gauge (1.5 mm)                                 |
| Overall dimensions     | 19 <sup>11/16</sup> " x 19 <sup>5/16</sup> "      |
| Bowls dimensions       | 1 bowl 18 <sup>3/16</sup> " x 15 <sup>3/4</sup> " |
| Bowls depth            | 10"                                               |

| Cut out                             | 18 <sup>3/16</sup> " × 17 <sup>13/16</sup> "                                                                                                                                                                                                                                                                                                                                                                                                                                                                                                                                                                                                                                                          |
|-------------------------------------|-------------------------------------------------------------------------------------------------------------------------------------------------------------------------------------------------------------------------------------------------------------------------------------------------------------------------------------------------------------------------------------------------------------------------------------------------------------------------------------------------------------------------------------------------------------------------------------------------------------------------------------------------------------------------------------------------------|
| Waste fitting type                  | 3 $^{1/2^{\prime\prime}}$ - with stainless steel basket                                                                                                                                                                                                                                                                                                                                                                                                                                                                                                                                                                                                                                               |
| Bowls bottom                        | X cross bending for easy water draining                                                                                                                                                                                                                                                                                                                                                                                                                                                                                                                                                                                                                                                               |
| Underside                           | Protected with heavy duty undercoating                                                                                                                                                                                                                                                                                                                                                                                                                                                                                                                                                                                                                                                                |
| Fixing system                       | Undermount fixing kit (brass insert and clips)                                                                                                                                                                                                                                                                                                                                                                                                                                                                                                                                                                                                                                                        |
| FEATURES                            |                                                                                                                                                                                                                                                                                                                                                                                                                                                                                                                                                                                                                                                                                                       |
| Diamond-shape bottom                | The draining of water is an important feature in a sink, and it's always taken good care of in Foster products. In the bent-welded sinks, which would have a flat bottom, the proper draining is guaranteed by the elegant beveling, which helps the water flow.                                                                                                                                                                                                                                                                                                                                                                                                                                      |
| High thickness                      | 1.5 mm thick steel. A significant thickness, which guarantees the maximum sturdiness and durability.                                                                                                                                                                                                                                                                                                                                                                                                                                                                                                                                                                                                  |
| Basket 3,5" waste fitting           | The drain is equipped with a large 3.5" drain, with the practical basket cap that prevents the discharge of solid parts.                                                                                                                                                                                                                                                                                                                                                                                                                                                                                                                                                                              |
| Triple recess - sliding accessories | The Foster Milano sink has an ingenious design that makes it simple to use a large set of optional accessories. On the topmost supporting step, the innovative Black grids slide, creating a large and practical surface to rinse food and crockery. The second step is meant to support and allow the sliding of a complete combination of accessories, which make some operations practical and safe: rinse, drain, slice, grate everything can be done inside the sink. The third supporting step is on the bottom of the bowl. On this step one can rest the Black grids, making it possible to rinse foodstuffs without their coming in contact with the bottom of the sink, which may be dirty. |